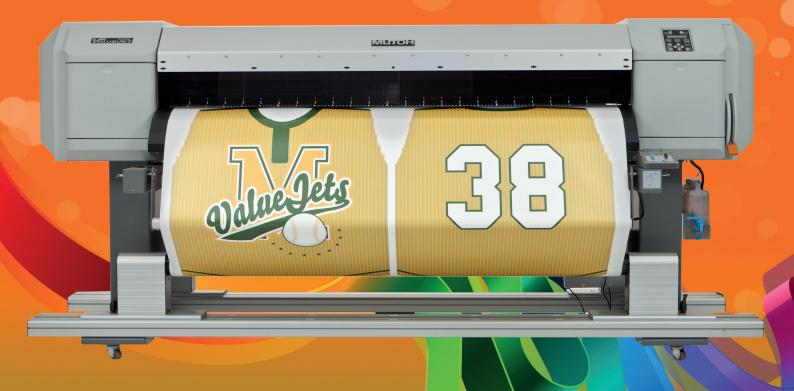

# Mutoh ValueJet 1638W High Speed Dye Sublimation Printer

Transfer sublimation printing up to 1625 mm (63.97") Staggered dual head setup with latest generation 1440 nozzle piezo heads Production speeds between 42 & 65 m²/h Mutoh water-based disperse dye inks Ideal for production of soft signage, sportswear, gadgets, ... Environmentally friendly printing - high level of operator safety

### Application Possibilities

Transfer onto all possible flexible and rigid polyester materials:

- Soft signage & graphics for events, tradeshows, ...
- Home decoration : curtains, bed linen, ...
- Flags & pennants
- Sports goods : snowboards, helmets, ...
- Gadgets : mugs, umbrellas, iPods, mouse mats, ...
- Apparel : blouses, sportswear, outdoor jackets, T-shirts, ...

#### Ink & Media

Transfer sublimation printing with Mutoh's high speed water based disperse dye inks - 1 & 5 litre bottles – C, M, Y, K Excellent colour gamut, nozzle stability & fast drying -> high speed & high volume printing Print on all typical dye sublimation transfer papers from 66 g/m<sup>2</sup> to 150 g/m<sup>2</sup> Automatic sheet-off after printing. Manual cutting possible in the dedicated cutting groove on the media guide.